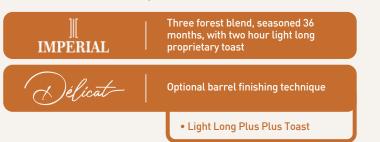

(Available from 225L & 228L - 500L)

| 111           | 225/228L | 300L | 500L   |
|---------------|----------|------|--------|
| ∭<br>IMPERIAL | +150 €   | N/A  | +150 € |

A blend of premium oak from the Vosges, Allier and Jura regions of France with a proprietary 2 hour light long toast only on small embers that gives a very light noisette colored toast to the barrel. Aimed to offer very nuanced oak characteristics and lift the terroir and fruit components of your wine.