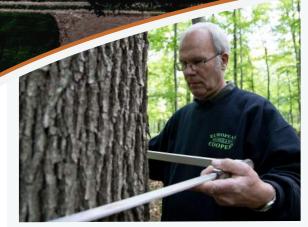

Master Cooper Kristof selecting oak trees in the Tokay forest for stave production.

After opening its markets and becoming part of the EU in 2004, there has been a resurgence in demand for Hungarian oak on the international wine scene.