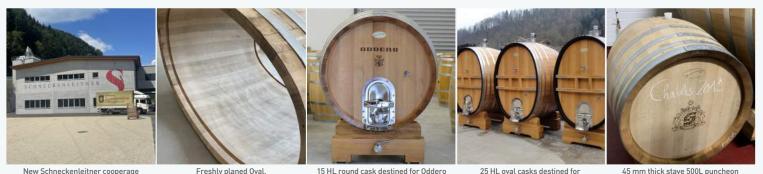

New Schneckenleitner cooperage completed in 2022.

HNECKENLE

TNER

Paul Schneckenleitner inspecting staves for large format production.

esniy planed Oval.

15 HL round cask destined for Oddero in Piedmonte. 25 HL oval casks destined for South Africa. 45 mm thick stave 500L puncheon in Chablis.