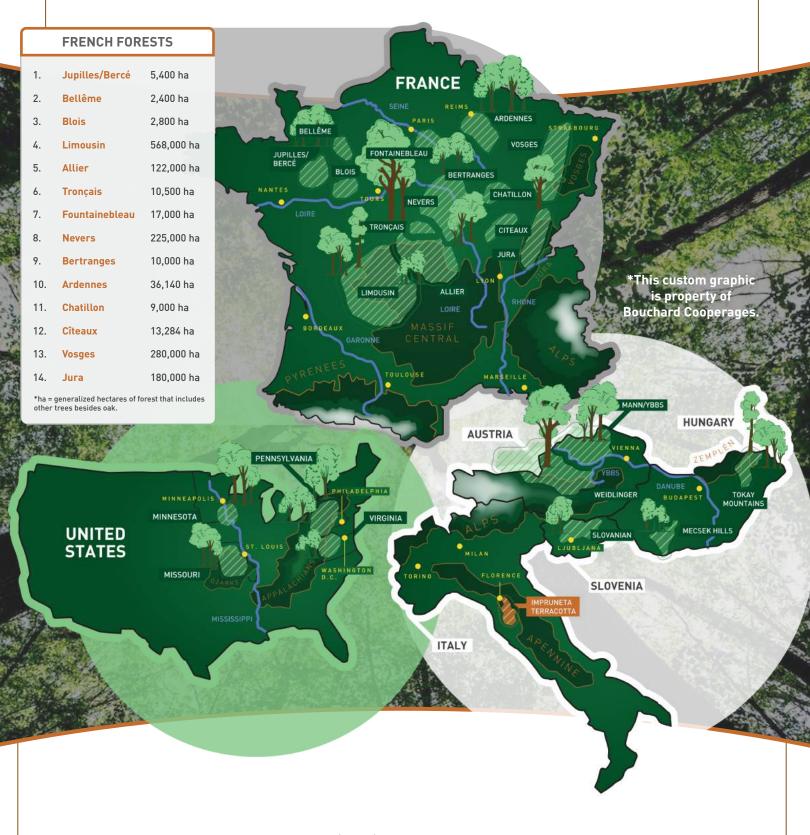

3

Exclusive forest orgins such as Troncais, Bertranges, Jupilles and Citeaux are available for an additional charge.

March 15 and April 15 prices require delivery acceptance as early as June 1 and July 1 respectively. All prices above are listed in Euros (€) and include delivery to either of our distribution warehouses. Free winery delivery and price discounts are available for full container purchases. Please inquire. ALL BARRELS FROM BOUCHARD COOPERAGES CAN BE COMBINED FOR VOLUME PRICE DISCOUNTS

Bertranges, Jupilles and Citeaux are available for an additional charge.

5

ALL BARRELS FROM BOUCHARD COOPERAGES CAN BE COMBINED FOR VOLUME PRICE DISCOUNTS

|           | 225/228L | 300L  | 500L   |
|-----------|----------|-------|--------|
| € CEUSIVE | +93 €    | +109€ | +155 € |