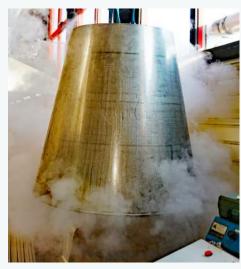

Chauffe 180

A 180 minute light long toast on only small embers available on all forests and sizes. This "chauffe à coeur" style toast penetrates the entirety of the stave and resembles a very minimally toasted barrel despite being toasted on small embers for 3 hours. Aimed to offer clarity and purity to the fruit and terroir components of your wine.