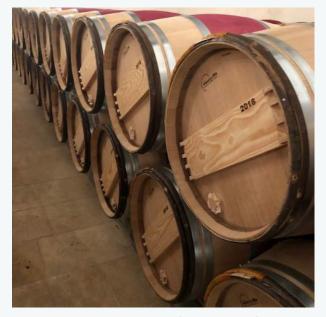

## Tonnellerie DAMY

| 7~ | m      |
|----|--------|
| 5  | 14     |
|    | FRANCE |
| 5  | $\sim$ |

Tonnellerie Damy is a third generation cooperage located in Meursault, Burgundy that was founded in 1946 by M. Roger Damy and produces premium traditional forest origin barrels, puncheons and casks (225L - 860L) sourced from different French forests.

Tonnellerie Damy is one of the most renowned Burgundian Cooperages. The barrels are synonymous with the world's greatest Chardonnays and Pinots and are featured in many Côtes de Beaune and Nuits domaines. The distinctive and delectable house style is the reason you will find Damy barrels in many wineries around the world.