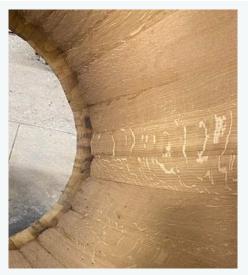

Noisette color of the inside of a DAMY barrel after the 2 hour super light long "Imperial" toast.