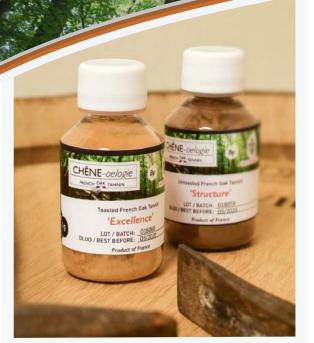

# 1 FRANCE

"Excellence" untoasted French oak tannin and "Structure" toasted French oak tannin sample bottles.

Chêne-oelogie French Oak Tannin is a partnership between Vincent Bouchard from Bouchard Cooperages and Mikael Reduil from First Oak. Mikael Reduil is a 6th generation Cognac producer, viticulturer and consulting oenologue and produces a wide array of oenological products under his brand First Oak, which was founded in 2008 and is based right outside of Cognac.

### STRUCTURE

Untoasted French oak tannin that can be used on thin wines that would benefit from tannin structure, the frameworking of fruit and palate length.

### EXCELLENCE -

Toasted French oak tannin that helps soften the wine's structure. It performs on brighter more elegant and complex wines and adds sweetness and roundness.