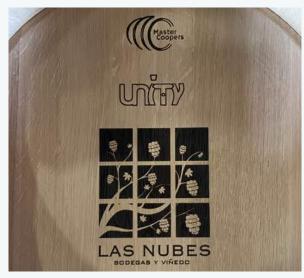

#### **STRONG POINTS**

- Proprietary toast for wines and different char levels for spirits
- Special Barrel: Unity
- Blending of different French forests for the Slow Red and Slow Blue French oak barrels
- State specific forests used for American oak barrels:
  - Minnesota - Missouri
  - 141550011
- Available in 225L or 228L
- Fire & steam bent barrels
- 3-year air dry and tight grain available upon request
- Master Coopers USA is proud to be partnered with 1% for the Planet